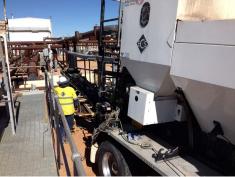

Project: Santos Moomba Plant - South Australia Big Lake Gas Facility
Client: Geotech
Outline the scope of the project: Remote Mobile Concrete Production
Value of the job: \$400,000

Eifers were asked to provide remote mobilisation of multiple pieces of equipment across 2000 kms to Central Australia.

## SCOPE OF WORKS

- Remote mobilisation of multiple equipment to Central Australia
- Coordinating with client to ship bulk concrete material over 2000 kms
- Site management
- FIFO
- Volumetric & batching of 650m<sup>3</sup> fresh consistent concrete
- Fresh consistent concrete in very remote and extreme weather conditions