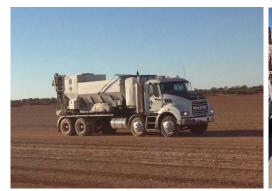

Project: Santos Moomba Plant - South Australia Big Lake Gas Facility
Client: Geotech
Outline the scope of the project: Remote Mobile Concrete Production
Value of the job: \$400,000

Eifers were asked to provide remote mobilisation of multiple pieces of equipment across 2000 kms to Central Australia.

We provided volumetric batching of 650m3 concrete for a compressor slab near Moomba in extreme weather conditions.

These time critical works were completed inside a six-hour window.