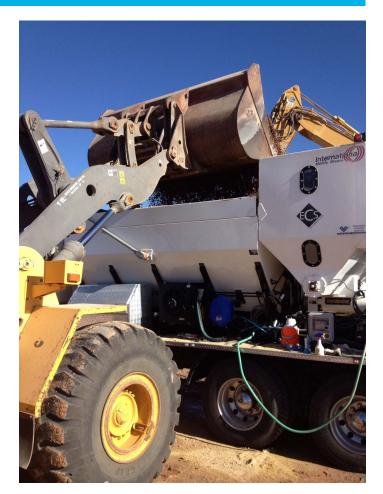

We provided volumetric batching of 650m3 concrete for a compressor slab near Moomba in extreme weather conditions.

These time critical works were completed inside a six-hour window.

## SCOPE OF WORKS

- Remote mobilisation of multiple equipment to Central Australia
- Coordinating with client to ship bulk concrete material over 2000 kms
- Site management
- FIFO
- Volumetric & batching of 650m<sup>3</sup> fresh consistent concrete
- Fresh consistent concrete in very remote and extreme weather conditions