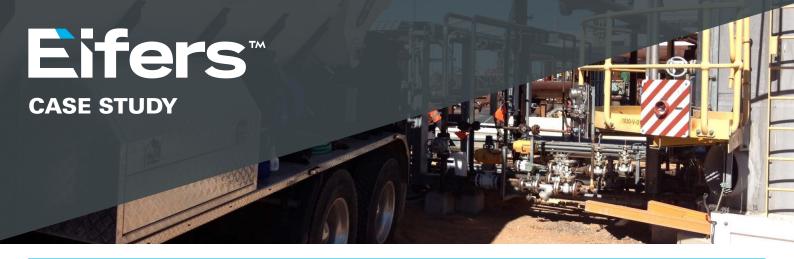

Project: Santos Moomba Plant - South Australia Big Lake Gas Facility
Client: Geotech
Outline the scope of the project: Remote Mobile Concrete Production
Value of the job: \$400,000

Eifers were asked to provide remote mobilisation of multiple pieces of equipment across 2000 kms to Central Australia.

We provided volumetric batching of 650m3 concrete for a compressor slab near Moomba in extreme weather conditions.

These time critical works were completed inside a six-hour window.

## SCOPE OF WORKS

- Remote mobilisation of multiple equipment to Central Australia
- Coordinating with client to ship bulk concrete material over 2000 kms
- Site management
- FIFO
- Volumetric & batching of 650m<sup>3</sup> fresh consistent concrete
- Fresh consistent concrete in very remote and extreme weather conditions