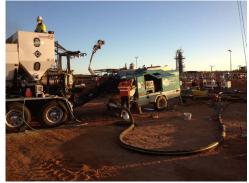

Project: Santos Moomba Plant - South Australia Big Lake Gas Facility
Client: Geotech
Outline the scope of the project: Remote Mobile Concrete Production
Value of the job: \$400,000

Eifers were asked to provide remote mobilisation of multiple pieces of equipment across 2000 kms to Central Australia.

We provided volumetric batching of 650m3 concrete for a compressor slab near Moomba in extreme weather conditions.

These time critical works were completed inside a six-hour window.

## SCOPE OF WORKS

- Remote mobilisation of multiple equipment to Central Australia
- Coordinating with client to ship bulk concrete material over 2000 kms
- Site management
- FIFO
- Volumetric & batching of 650m<sup>3</sup> fresh consistent concrete
- Fresh consistent concrete in very remote and extreme weather conditions